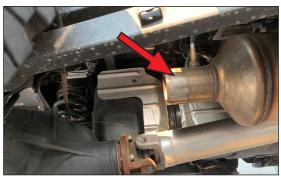

## **INSTALLATION OF SINISTER® EXHAUST:**

Slide the 4" Clamp (B) onto the outlet end of the particulate filter. (Image 4) Install the 5" Tail Pipe (A) from the rear of the truck, over the axle and install into the factory rubber insulator. (Image 5)