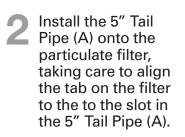

## **INSTALLATION OF SINISTER® EXHAUST:**

Slide the 4" Clamp (B) onto the outlet end of the particulate filter. (Image 4) Install the 5" Tail Pipe (A) from the rear of the truck, over the axle and install into the factory rubber insulator. (Image 5)