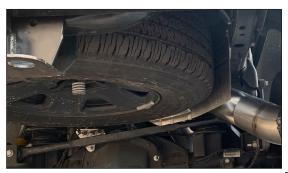

- **3** Re-install the spare tire heat shield and raise the spare tire into position. (Image 7)
- 4 Align the exhaust as required. Starting at the front of the exhaust, tighten clamp at outlet of particulate filter.