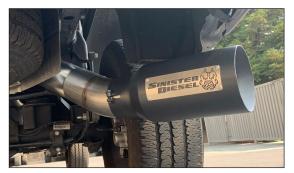

IMAGE 4

IMAGE 5

IMAGE 6

IMAGE 7

Install the Exhaust 0 Tip and adjust to fit. Tighten the lock bolt located on the Exhaust Tip. (Image 8)

IMAGE 8

Installation of your new Sinister® DPF Back Exhaust is finished. Enjoy!