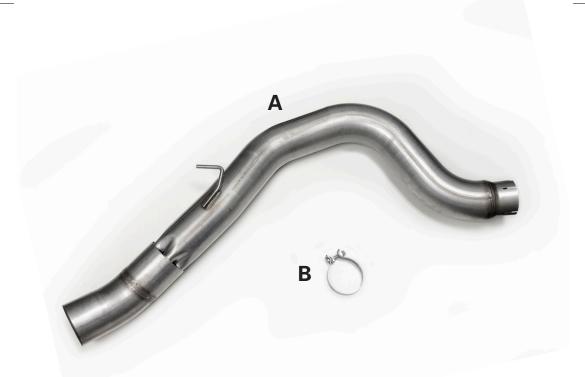

| PART: | DESCRIPTION:    | QTY: |
|-------|-----------------|------|
| Α     | 5" Tail Section | 1    |
| В     | 4" Band Clamp   | 1    |

*If you have any issues regarding this product, or if it arrives with missing parts please contact Sinister Diesel directly at (888) 966-6543. Thank you.* 