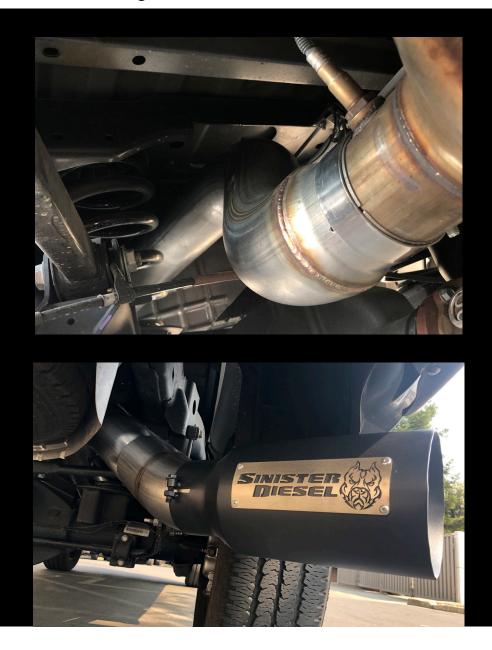

## **DPF Back Exhaust** 2013-2018 Dodge/RAM 6.7L Cummins (Install Time: 3 hours)

1) By installing this product onto your vehicle, you assume all risk and liability associated with its use.

2) It is your responsibility to make sure your vehicle complies with all federal, state, and local emissions laws. Federal and many state and local laws prohibit the removal, modification or rendering inoperative of any part of the design affecting emissions or safety on motor vehicles used on a public street or highway. Violation may result in a fine of up to \$32,500 per vehicle (or possibly higher depending on changes in the law). All civil penalties and fines for removing your vehicle's emissions equipment are the sole responsibility of the end user.

IMAGE 4

IMAGE 5

IMAGE 6

IMAGE 7

Install the Exhaust 0 Tip and adjust to fit. Tighten the lock bolt located on the Exhaust Tip. (Image 8)

IMAGE 8

Installation of your new Sinister® DPF Back Exhaust is finished. Enjoy!