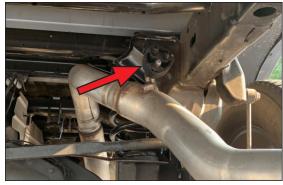

## NOTE: NOT RECOMMENDED FOR VEHICLES EQUIPPED WITH AIR SUSPENSION REMOVAL OF STOCK SYSTEM:

- **1** Use a liberal amount of penetrating lubricant to all hangers and rubber insulators. (Image 1)
- 2 Lower the spare tire and remove the spare tire heat shield (4 bolts). (Image 2)
- 3 Loosen the nut on the clamp located behind the particulate filter. (Image 3)
- 4 Remove the tail pipe from the particulate filter and then from the factory rubber insulator. Remove the stock exhaust from the vehicle.