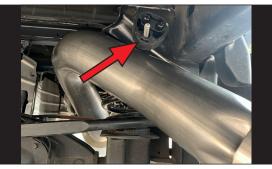

## **INSTALLATION OF SINISTER® EXHAUST:**

Slide the 4" Clamp (B) onto the outlet end of the particulate filter. (Image 4) Install the 5" Tail Pipe (A) from the rear of the truck, over the axle and install into the factory rubber insulator. (Image 5)