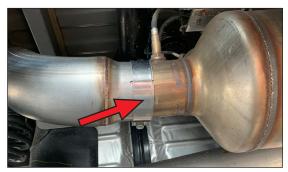

## NOTE: NOT RECOMMENDED FOR VEHICLES EQUIPPED WITH AIR SUSPENSION REMOVAL OF STOCK SYSTEM:

- **1** Use a liberal amount of penetrating lubricant to all hangers and rubber insulators. (Image 1)
- 2 Lower the spare tire and remove the spare tire heat shield (4 bolts). (Image 2)
- 3 Loosen the nut on the clamp located behind the particulate filter. (Image 3)
- 4 Remove the tail pipe from the particulate filter and then from the factory rubber insulator. Remove the stock exhaust from the vehicle.