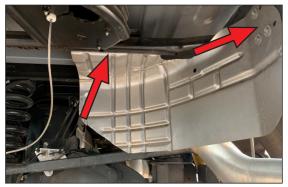

## NOTE: NOT RECOMMENDED FOR VEHICLES EQUIPPED WITH AIR SUSPENSION REMOVAL OF STOCK SYSTEM:

- **1** Use a liberal amount of penetrating lubricant to all hangers and rubber insulators. (Image 1)
- 2 Lower the spare tire and remove the spare tire heat shield (4 bolts). (Image 2)
- 3 Loosen the nut on the clamp located behind the particulate filter. (Image 3)
- 4 Remove the tail pipe from the particulate filter and then from the factory rubber insulator. Remove the stock exhaust from the vehicle.

IMAGE 1

IMAGE 2