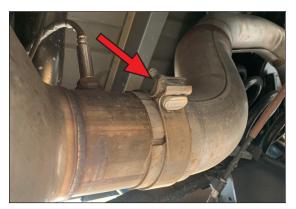

## NOTE: NOT RECOMMENDED FOR VEHICLES EQUIPPED WITH AIR SUSPENSION REMOVAL OF STOCK SYSTEM:

- **1** Use a liberal amount of penetrating lubricant to all hangers and rubber insulators. (Image 1)
- 2 Lower the spare tire and remove the spare tire heat shield (4 bolts). (Image 2)
- 3 Loosen the nut on the clamp located behind the particulate filter. (Image 3)
- 4 Remove the tail pipe from the particulate filter and then from the factory rubber insulator. Remove the stock exhaust from the vehicle.

IMAGE 1

IMAGE 2